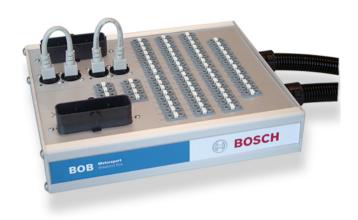

## **Breakout Box BOB PBX 90**

www.bosch-motorsport.com

The Breakout Box BOB enables the operator to perform measurements and modify connections during operation. The jumpers allow to individually open or close each single connection without removing the jumper. Jacks provide access to all signals for measurement purposes. The box is essential for development and test environments in the lab and vehicle.

This version was especially developed for use with

## **Mechanical Data**

PowerBox PBX 90.

| Size   | 255 x 220 x 45 mm |
|--------|-------------------|
| Weight | 2,400 g           |

- ► Compact, lightweight housing in low-profile design with high-density packaging
- ▶ Robust 4 mm standard jacks for measuring leads
- ► Signal integrity of high-speed data links ensured by product-specific version
- Standard configurations and fully customized versions available
- ► No more lost jumpers due to patented 90° rotatable connectors